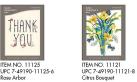

Tier 2 (bottom row) - left to right, 3 different boxed card sets, 4 of each desig

ITEM NO. 11124 UPC 7-49190-11124-9 Nested Tree

ITEM NO. 11129 UPC 7-49190-11129-4