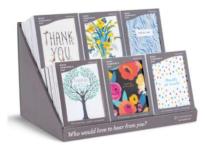

## RECOMMENDED PLACEMENT FOR MAKE SOMEONE'S DAY BOXED CARD SET COUNTER DISPLAY PACKAGE

For best sell-through results, the 6 styles in this package have been preorganized for you by color and visual appearance. Simply replicate the schematic shown below.

This package should contain:

1 corrugate fixture in gray 24 boxed card sets (4 each of 6 designs) Display planogram

ITEM NO. 11212 | \$108.00

Tier 1 (top row) - left to right, 3 different boxed card sets, 4 of each design

Tier 2 (bottom row) - left to right, 3 different boxed card sets, 4 of each desig

ITEM NO. 11124 UPC 7-49190-11124-9 Nested Tree

ITEM NO. 11129 UPC 7-49190-11129-4