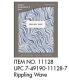

Tier 2 (bottom row) - left to right, 3 different boxed card sets, 4 of each desig

ITEM NO. 11124 UPC 7-49190-11124-9 Nested Tree

ITEM NO. 11129 UPC 7-49190-11129-4