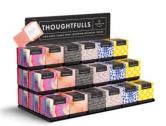

## THOUGHTFULLS 6-SKU COUNTER DISPLAY PACKAGE

For best sell-through results, the 6 styles in this package have been pre-organized for you by color and visual appearance. Simply replicate the schematic shown below.

## This package should contain:

1 metal box fixture in dark espresso 36 boxed sets (6 each of 6 designs)

**Display samples:** 1 sample pack containing 30 cards for display. 1 card should be placed in the display shot as shown on the right.

Item No. 11201 | \$144.00