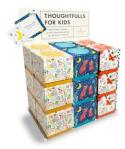

## **RECOMMENDED PLACEMENT FOR 18-BOX COUNTER DISPLAY PACKAGE**

For best sell-through results, the 3 styles in this package have been preorganized for you by color and visual appearance. Simply replicate the schematic shown below.

## This package should contain:

1 metal fixture in white

18 boxed sets (6 each of 3 designs)

**Display samples:** 1 sample pack containing 30 cards for display. 1 card should be placed in the display shot as shown on the right.

Item No. 11200 | \$72.00

6 each of 3 types of boxed cards, stack as shown on display

ITEM NO. 7031 UPC 7-49190-07031-7 You Can Do It

ITEM NO. 7032 UPC 7-49190-07032-4 I Love You